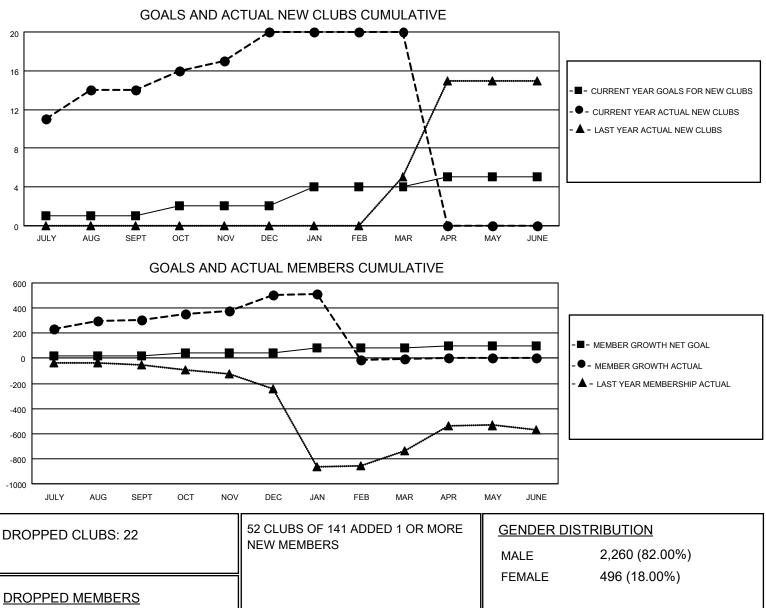

## LOCATION REP OF BANGLADESH

District 315B1

Results as of: 3/31/2021

| Clubs                        |               |           |               | Members                      |                        |                         |                                                    |
|------------------------------|---------------|-----------|---------------|------------------------------|------------------------|-------------------------|----------------------------------------------------|
| RESULTS FOR 2020-2021        |               |           |               | RESULTS FOR 2020-2021        |                        |                         |                                                    |
| QUARTER                      | NEW CLUB GOAL | NEW CLUBS | DROPPED CLUBS | QUARTER MEM                  | BER GROWTH NET<br>GOAL | MEMBER GROWTH<br>ACTUAL | DROPPED<br>MEMBERS ACTUAL<br>(including transfers) |
| JULY/AUG/SEPT<br>OCT/NOV/DEC | 1<br>1        | 14<br>6   | 0<br>0        | JULY/AUG/SEPT<br>OCT/NOV/DEC | 20<br>20               | 354<br>231              | 47<br>29                                           |
| JAN/FEB/MAR<br>APR/MAY/JUNE  | 2<br>1        | 0<br>0    | 22<br>0       | JAN/FEB/MAR<br>APR/MAY/JUNE  | 40<br>20               | 30<br>0                 | 537<br>0                                           |